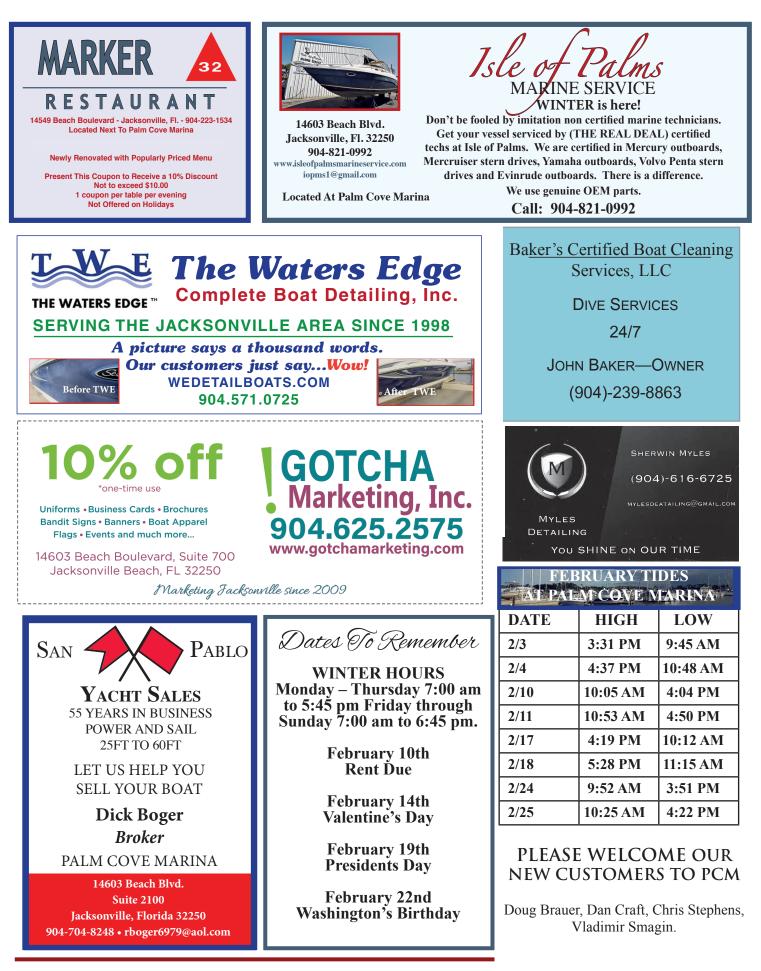

## **FEBRUARY 2024**

WINTER HOURS - Monday through Thursday 7 am to 5:45 pm - Friday through Sunday 7 am to 6:45 pm.

Palm Cove Marina • 14603 Beach Boulevard • Jacksonville, FL 32250 • 904-223-4757